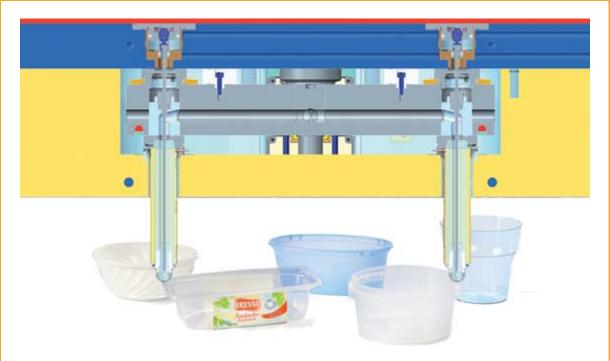

## Thin wall injection for fast cycles

- Special nozzle and valve gate solution for "fast cycles" applications
- Improved sealing to compensate injection pressure increase in fast cycle production

READ MORE >>

DOWNLOAD BROCHURE >>

High cavitation systems for packaging market

With over thirty years of experience in injection systems, Thermoplay, with its vast range of products, is able to meet the challenges of multi cavity systems.