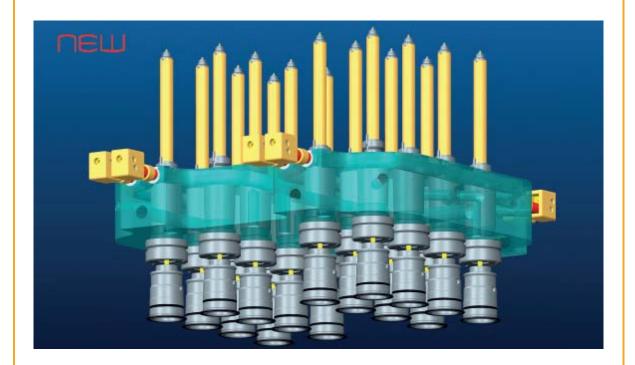

# Mini valve gate nozzle for small parts

Nozzle diameter 11 mm

• Small pitch: 13 mm with plate actuated

• Gate area: 0.8 to 1.2 mm

• Possible to inject inside small parts

 Ideal for applications in cosmetics, medical, packaging and etc. READ MORE >>