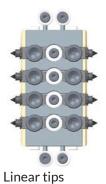

## Side Gate Solutions

Lateral injection molding is significantly advantageous for tube shape components such as pipettes, syringes, caps and technical components. For these applications and many more, THERMOPLAY has developed nozzles for direct side gating. This economical solution does not require sprue or cold runners since the unique nozzle design allows single cavity dismounting and easy access to tips for maintenance.

Barely visible gate vestige

1 drop version available

Individual tip temperature control

Space for effective cavity cooling

Up to 8 drop, radially displaced tips

Can process nearly all the resins (even with glass/mineral fillers)

Applications are spread in all the multicavity segments: medical, personal care, packaging, electronic.

Easy maintenance and great reliability. Tip assembling from the parting line, 1 screw per each tip block.