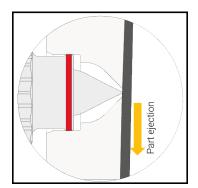

Cylindrical sealing between tip and cavity is a driver for best reliability and lowest power consumption.

Cylindrical tip/cavity sealing. No thrust from nozzle to cavity, lowest power consumption, no heating sequence required, sealing guaranteed also in cold conditions