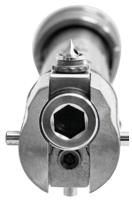

## Side Gate Solutions

Lateral injection molding is significantly advantageous for tube shape components such as pipettes, syringes, caps and technical components. For these applications and many more, THERMOPLAY has developed nozzles for direct side gating. This economical solution does not require sprue or cold runners since the unique nozzle design allows single cavity dismounting and easy access to tips for maintenance.

Cylindrical sealing between tip and cavity is a driver for best reliability and lowest power consumption.

Cylindrical tip/cavity sealing. No thrust from nozzle to cavity, lowest power consumption, no heating sequence required, sealing guaranteed also in cold conditions