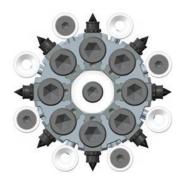

Barely visible gate vestige

1 drop version available

Individual tip temperature control

Space for effective cavity cooling

Up to 8 drop, radially displaced tips

Can process nearly all the resins (even with glass/mineral fillers)

Applications are spread in all the multicavity segments: medical, personal care, packaging, electronic.

Easy maintenance and great reliability. Tip assembling from the parting line, 1 screw per each tip block.