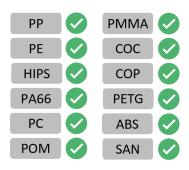

Barely visible gate vestige

1 drop version available

Individual tip temperature control

Space for effective cavity cooling

Up to 8 drop, radially displaced tips

Can process nearly all the resins (even with glass/mineral fillers)