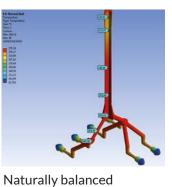

Cylindrical sealing between tip and cavity is a driver for best reliability and lowest power consumption.

Cylindrical tip/cavity sealing. No thrust from nozzle to cavity, lowest power consumption, no heating sequence required, sealing guaranteed also in cold conditions