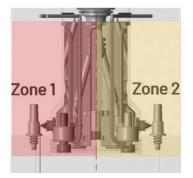

Cylindrical sealing between tip and cavity is a driver for best reliability and lowest power consumption.

Cylindrical tip/cavity sealing. No thrust from nozzle to cavity, lowest power consumption, no heating sequence required, sealing guaranteed also in cold conditions