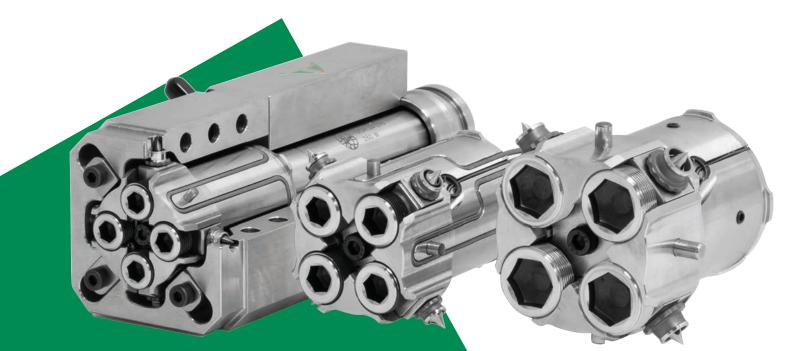

## Side Gate Solutions

Lateral injection molding is significantly advantageous for tube shape components such as pipettes, syringes, caps and technical components. For these applications and many more, THERMOPLAY has developed nozzles for direct side gating. This economical solution does not require sprue or cold runners since the unique nozzle design allows single cavity dismounting and easy access to tips for maintenance.

Barely visible gate vestige

1 drop version available

Individual tip temperature control

Space for effective cavity cooling

Up to 8 drop, radially displaced tips

Can process nearly all the resins (even with glass/mineral fillers)

Applications are spread in all the multicavity segments: medical, personal care, packaging, electronic.

Easy maintenance and great reliability. Tip assembling from the parting line, 1 screw per each tip block.