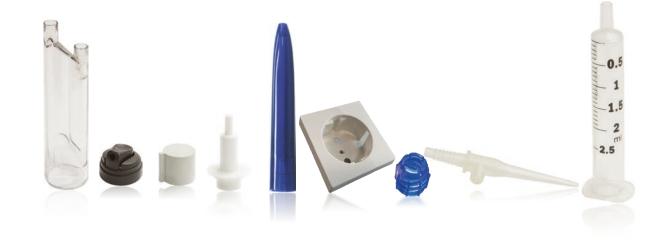

## Side Gate Solutions

Lateral injection molding is significantly advantageous for tube shape components such as pipettes, syringes, caps and technical components. For these applications and many more, THERMOPLAY has developed nozzles for direct side gating. This economical solution does not require sprue or cold runners since the unique nozzle design allows single cavity dismounting and easy access to tips for maintenance.

Applications are spread in all the multicavity segments: medical, personal care, packaging, electronic.

Easy maintenance and great reliability. Tip assembling from the parting line, 1 screw per each tip block.