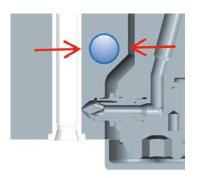

Barely visible gate vestige

1 drop version available

Individual tip temperature control

Space for effective cavity cooling

Up to 8 drop, radially displaced tips

Can process nearly all the resins (even with glass/mineral fillers)